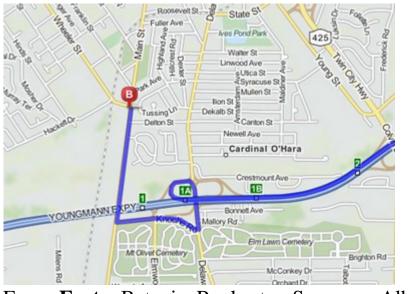

## **DIRECTIONS TO MAND M FORWARDING**

From <u>East</u> – Batavia, Rochester, Syracuse, Albany

\*\* note: Commercial Traffic Prohibited on Delton St.

- 1. Interstate 90 West to Exit #50 Interstate 290 (after toll).
- 2. Take I-290 West to Exit #1-A Delaware Avenue South.
- 3. After exit ramp proceed under I-290 to Knoche Road. (Mobil Gas Station on right hand side)
- 4. Take a right turn onto Knoche Road and proceed to the end (Military Road).
- 5. Right turn onto Military Road and proceed <sup>1</sup>/<sub>2</sub> mile North. Military Road turns into Main Street and M and M Forwarding is on the left hand side.